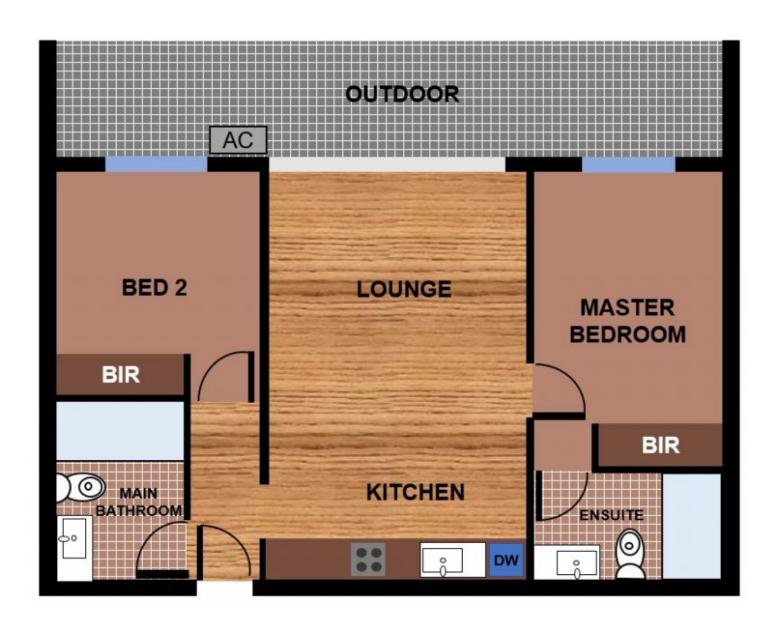

### G07/1217 Centre Road Oakleigh South VIC

ABC Real Estate is delighted to present a 2 Bed , 2 Bath and 1 Car park apartment!

### Apartment features :

- Spacious bedrooms with BIR's
- One with en-suite and second attached.
- Intercom facility
- Car park and storage
- Air conditioning and heating
- Dishwasher
- Gas cook top