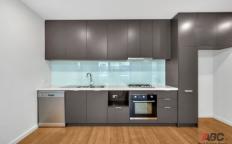

### Apartment features :

- Spacious bedrooms with BIR's
- One with en-suite and second attached.
- Intercom facility
- Car park and storage
- Air conditioning and heating
- Dishwasher
- Gas cook top