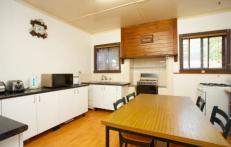

## 15 View Street ST ALBANS VIC

A rare opportunity exists in this blue-chip location. If you are looking for a huge allotment with potential to build another dwelling unit subject to council approval then you can't miss out this one to secure development site. This investment offers a great opportunity for all investors and developers to enhance their portfolio. Set on a large size allotment (aprox 15m x 40m) in the heart of St Albans Central, with only minutes walk to Alfrieda Street, train station, Schools and other amenities. Comprises: 2 spacious bedrooms, sunroom, separate lounge, updated functional kitchen adjoining with meals area, freshly painted central bathroom.