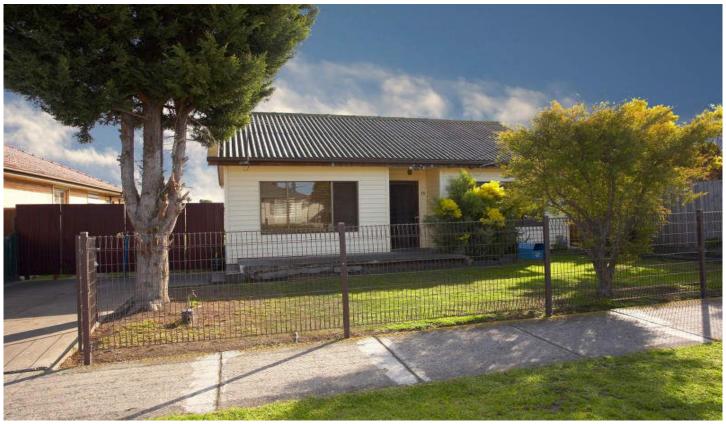

## 15 View Street ST ALBANS VIC

A rare opportunity exists in this blue-chip location. If you are looking for a huge allotment with potential to build another dwelling unit subject to council approval then you can't miss out this one to secure development site. This investment offers a great opportunity for all investors and developers to enhance their portfolio. Set on a large size allotment (aprox 15m x 40m) in the heart of St Albans Central, with only minutes walk to Alfrieda Street, train station, Schools and other amenities. Comprises: 2 spacious bedrooms, sunroom, separate lounge, updated functional kitchen adjoining with meals area, freshly painted central bathroom.

This weather-board home is the perfect investment! Don't let this one go, inspect today.

2 2 1 =

**View**: https://www.abcrealestateagent.com.au/sale/vic/west/st-albans/residential/house/5694863