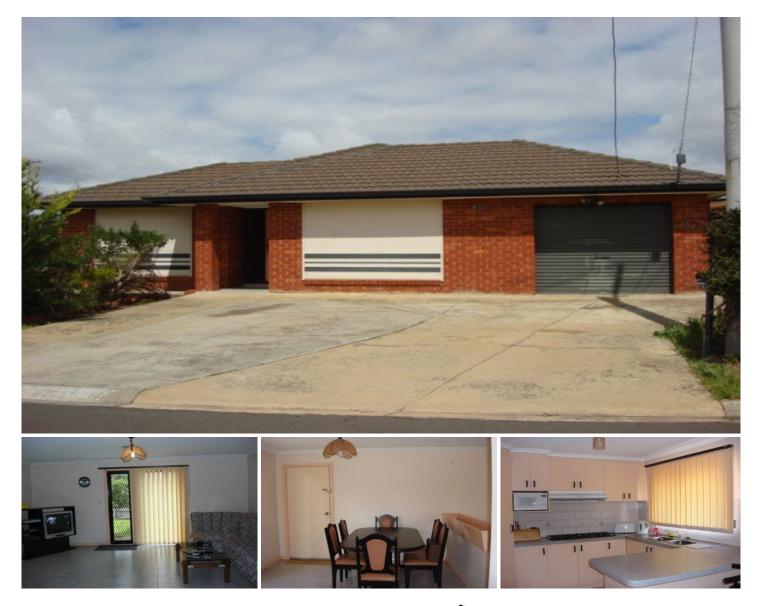

## 1 Centenary Court KINGS PARK VIC

Rediscover the pleasures of family life in this cosy and comfortable home, situated in a quiet court location close to all amenities, just walking distance to Kings Park Primary School and Copperfield College. It offers three large bedrooms, master with full ensuite and walk in robe, formal lounge, spacious kitchen with meals area, main bathroom, large single locked up garage with internal access. Other features include ducted heating, cooling and more.