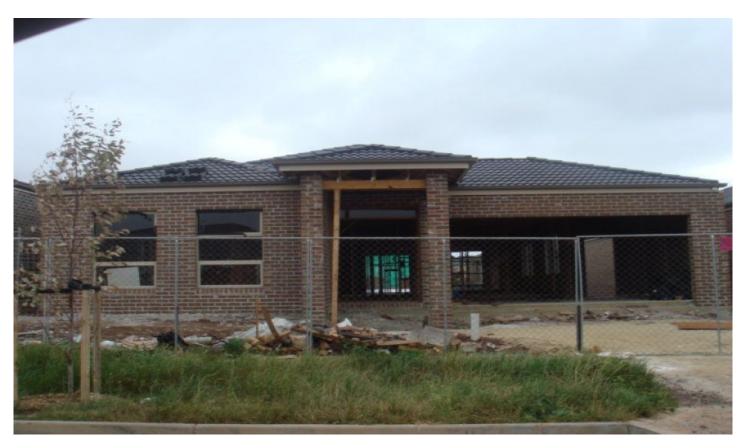

## Lot 747 Wylie Circ BURNSIDE VIC

The moder 24sq home with quality fixtures and fiting finish. Comprising four bedrooms, master with full ensuite and walk in robe, formal lounge, family and meal area. Kitchen with stainless steel appliances. Also features tile & carpets, downlights in all living area, 9 feets high ceiling, ducted heating, double garage with remote control, including professional front landscape, colourbond fence and 5 star energy rating that including 2000lts rainwater tank.

## 4 🚐 2 🔓 2 😭

**Building Size**: 24 sqm **Land Size**: 395 sqm

View : https://www.abcrealestateagent.com.au/

sale/vic/west/burnside/residential/house/

5694876