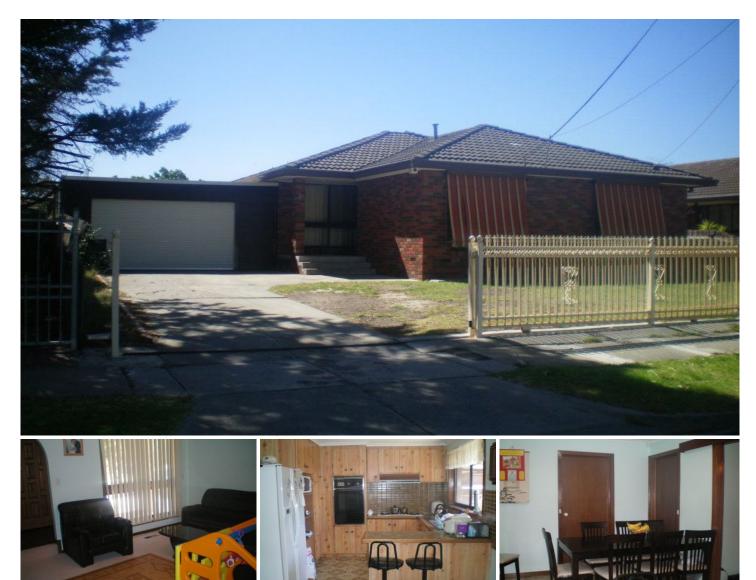

## **30 Wellington Street KINGS PARK VIC**

Comprising of three good size bedrooms, all with built on robes, formal lounge, kitchen with gas appliances, meals area, main bath and separate toilet. Other features include pergola ideal for entertaining, ducted heating, airconditioning, alarm, locked carport, shed and few minutes walk to schools and bus stops.

So ring us now and be quick to secure this fantastic property.

## 3 🎮 1 🚔 2 🚔

View

Land Size : 536 sqm

: https://www.abcrealestateagent.com.au/sale /vic/west/kings-park/residential/house/56948 92

Peddy Telo 0412 273 752