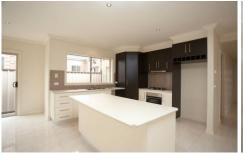

## Lot 960 Conner Drive BURNSIDE VIC

4 bedroom plus study brick veneer home of 25 SQ approx. Entry with bulk heads on entry ceiling, Master bedroom with walk-in-robe and ensuite and bedroom 2, 3 and 4 with built in robes. Separate living and family room, Kitchen with island bench, joining with meal and family area. Full 5- star energy rating compliance and 2550mm ceiling heights and Ceramic floor tiles as follows: Entry, kitchen, meals, family, passage, laundry, ensuite, bathroom, W.C. Down lights in all living area, all stainless steel Technica appliances, ducting heating front landscape, 2000 lts rain water tank and colourbond fencing. Under Construction.