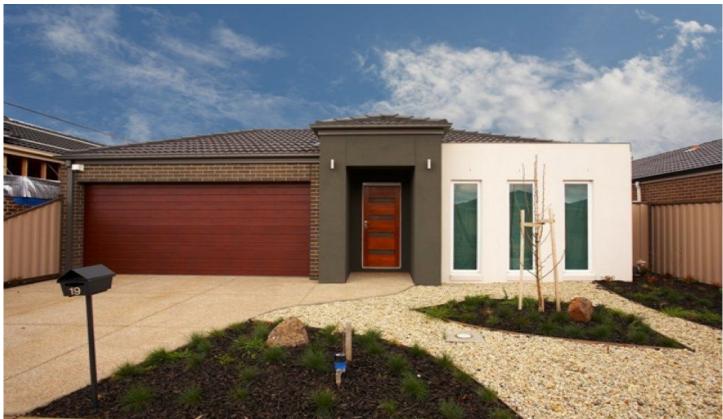

## Lot 960 Conner Drive BURNSIDE VIC

4 bedroom plus study brick veneer home of 25 SQ approx. Entry with bulk heads on entry ceiling, Master bedroom with walk-in-robe and ensuite and bedroom 2, 3 and 4 with built in robes. Separate living and family room, Kitchen with island bench, joining with meal and family area. Full 5- star energy rating compliance and 2550mm ceiling heights and Ceramic floor tiles as follows: Entry, kitchen, meals, family, passage, laundry, ensuite, bathroom, W.C. Down lights in all living area, all stainless steel Technica appliances, ducting heating front landscape, 2000 lts rain water tank and colourbond fencing. Under Construction.

4 📮 2 🔓 2 😭

**Building Size**: 25 sqm **Land Size**: 554 sqm

View : https://www.abcrealestateagent.com.au/

sale/vic/west/burnside/residential/house/

5694894