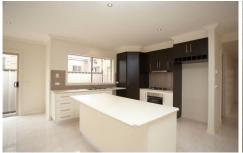

## Lot 963 Connor Drive BURNSIDE VIC

- 4 bedroom brick veneer home of 25.4 sq approx. Entry with bulk heads on entry ceiling. Master bedroom with walk-in-robe and ensuite and bedroom 2, 3 and 4 with built in robes. Separate lounge and rumpus room.
- Kitchen with island bench, joining with meal, family and alfresco area.
- 2 car lock up garage with remote control
  - 2550mm ceiling heights.
  - Entry door in solid timber

## Appliances:

- 600mm stainless steel Technica electric oven. (V60FSS)
- 600mm stainless steel Technica gas cooktop. (TB64GW)
- 600mm stainless steel Technica rangehood. (SL10160I

Central Heating:Brivis classic series( 2PW 20 ) unit with electronic control.