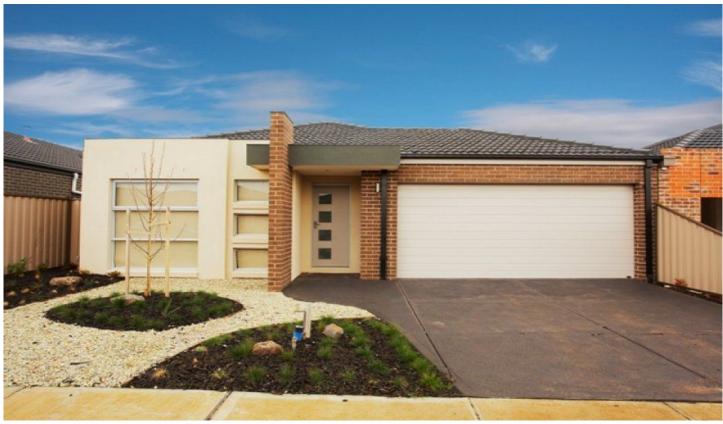

## Lot 963 Connor Drive BURNSIDE VIC

- 4 bedroom brick veneer home of 25.4 sq approx. Entry with bulk heads on entry ceiling. Master bedroom with walk-in-robe and ensuite and bedroom 2, 3 and 4 with built in robes. Separate lounge and rumpus room.
- Kitchen with island bench, joining with meal, family and alfresco area.
- 2 car lock up garage with remote control
  - 2550mm ceiling heights.
  - Entry door in solid timber

## 4 📭 2 🖺 2 😭

**Building Size**: 25 sqm **Land Size**: 476 sqm

View: https://www.abcrealestateagent.com.au/

sale/vic/west/burnside/residential/house/

5694895