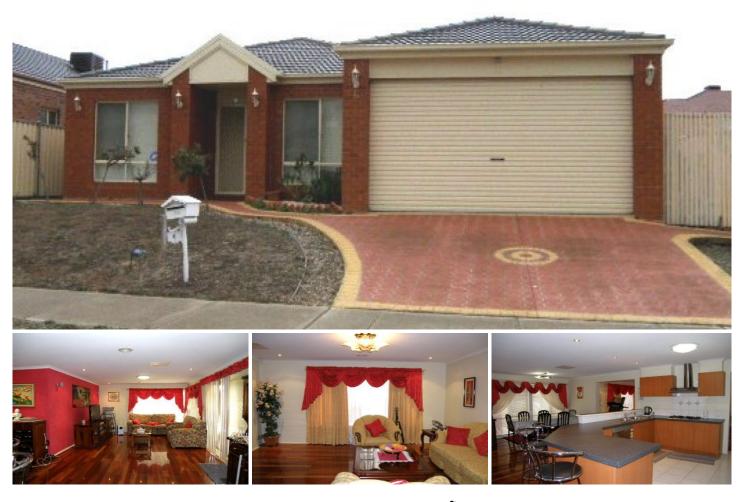

## 6 Moorland Road CAIRNLEA VIC

Secure this fantastic family home in great location just a stroll away from Brimbank Central Shopping and medical clinics and other public

amenities. Comprising of four bedrooms master with full ensuite and walk in robe, study or 5th bedroom, formal lounge, open plan kitchen, meals and family area. Other features include ducted heating, evaporative cooling, polished floor boards, stainless steel cooking appliances, dishwasher, alarm, huge shed, pergola and double garage.