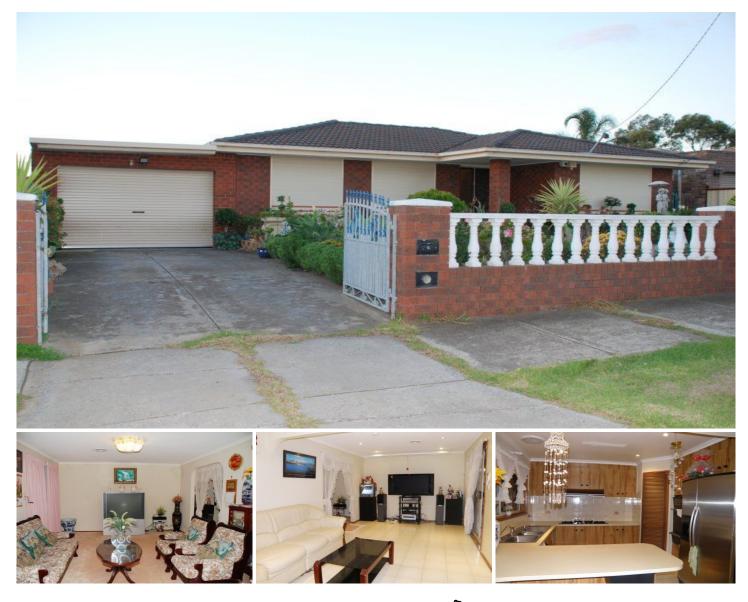

## 70 Kinterbury Drive, KINGS PARK VIC

Presented with pride and love, this property will make an ideal home for the family that loves entertaining and space, situated in the best pocket of Kings Park close to Kings Park primary and secondary schools, bus stops and shopping centre. Comprising: Four (4) large bedrooms, all with built in robes, master with full ensuite and walk in robe, large lounge room, fully tiled family room, adjoining kitchen/meals, bright central bathroom. Features included ducted heating, roller shutters, double garage, third garage/ workshop, sunroom, pergola, garden shed on concrete slab and much more.

Don't miss this once in a lifetime opportunity. Call Kevin (Vu)Ha on 0402 55 66 88 now for inspection.

## 4 🛤 2 🚰 2 🚘

View : https://www.abcrealestateagent.com.au/sale/vic/ west/kings-park/residential/house/5694921