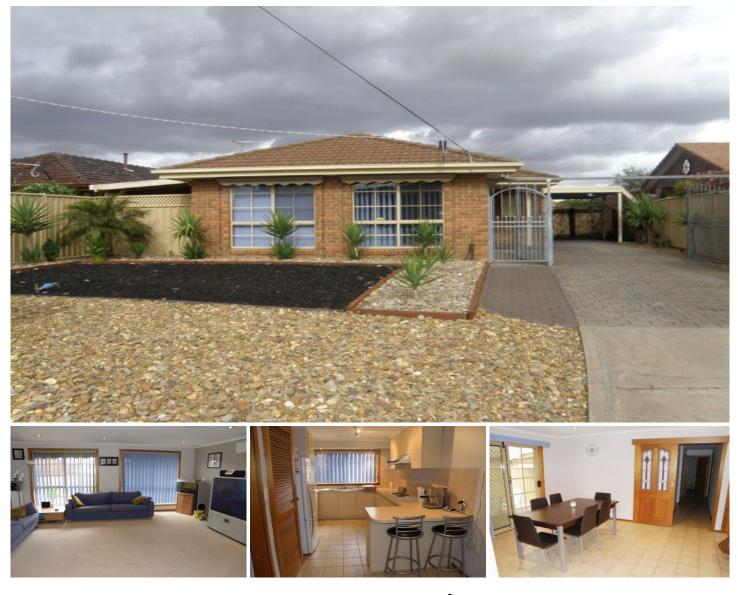

## 9 Sword Walk KINGS PARK VIC

This delightful and spotless family home has the lot and is close to schools, transport and major shopping centres. Comprises: Entrance hall, big lounge room, adjoining modern kitchen and meals area overlooking large undercover entertaining BBQ pergola, 3 bedrooms, BIRs, separate laundry and toilet.

Extras include, landscaped low maintenance desert garden, ducted heating and air-conditioning, plus another split system, insulation, block 539 m2 approx, double carport and in a very quiet location.