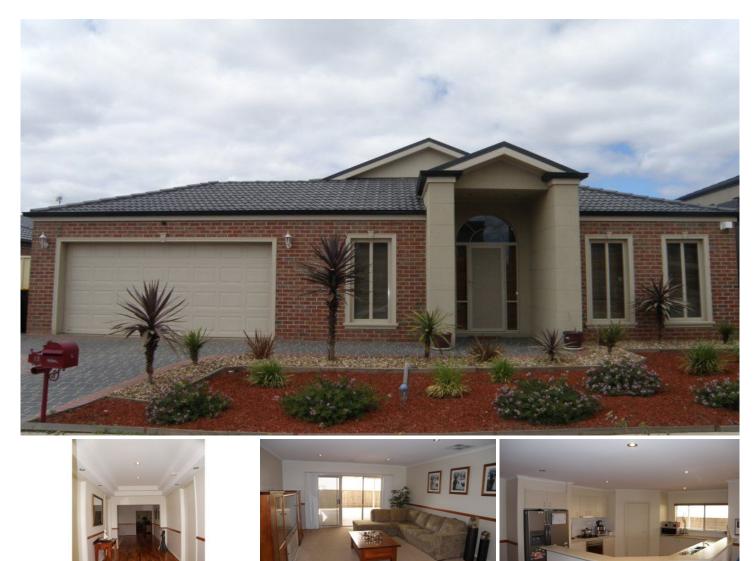

## 15 Edgecliff Close TAYLORS HILL VIC

This Superior Built Contemporary Family Residence is deceptively spacious and offers a luxuriant lifestyle for the whole family. Comprises: huge entry with 2900mm ceilings, a study, 4 extra large bedrooms all with BIRs and the main with a lavish Hollywood style ensuite and WIR, formal lounge room, a fully equipped Masterchef kitchen with adjoining meals area and family room, plus separate rumpus / pool room, laundry, family bathroom, sep. toilet. Extras include: a super sized 2/3 car remote garage with rear access, ducted heating and cooling, alarm system, insulation, quality timber blinds and fittings, 2340 mm tall doors in living areas, a magnificent and extra long undercover BBQ and entertaining pergola and decking, 674 m2 approx.. block. plus more.