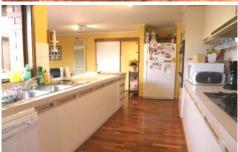

Comprising: 4 bedrooms with BIRs, full ensuite to master with 2 side walk- in wardrobe, large lounge room, spacious kitchen meals area with gas appliances, central bathroom and laundry. Features: wall heater, window dressings, split system air conditioner, double auto lock up garage, light fittings, dish washer, huge pergola for family entertainment, garden shed, 5,000 litre water tank with electric pump and much more.