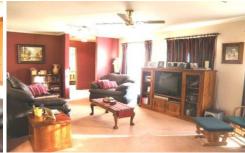

Comprising: 4 bedrooms with BIRs, full ensuite to master with 2 side walk- in wardrobe, large lounge room, spacious kitchen meals area with gas appliances, central bathroom and laundry. Features: wall heater, window dressings, split system air conditioner, double auto lock up garage, light fittings, dish washer, huge pergola for family entertainment, garden shed, 5,000 litre water tank with electric pump and much more.