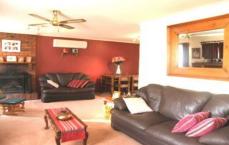

Comprising: 4 bedrooms with BIRs, full ensuite to master with 2 side walk- in wardrobe, large lounge room, spacious kitchen meals area with gas appliances, central bathroom and laundry. Features: wall heater, window dressings, split system air conditioner, double auto lock up garage, light fittings, dish washer, huge pergola for family entertainment, garden shed, 5,000 litre water tank with electric pump and much more.