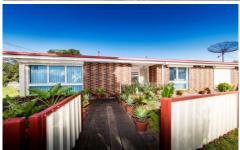

## 37 Grevillea Road KINGS PARK VIC

Located on corner block of approx. 536m2, this very low maintenance home in Kings Park area is perfect for first home buyer or investor. Comprising of 3 good size bedrooms with built in robes, central bathroom, 1 toilet, formal lounge, open plan kitchen, meal area, plus sunroom, huge carport with remote control. Features: all gas appliances, cooling split system, roller shutter, security door, alarm system and much more.