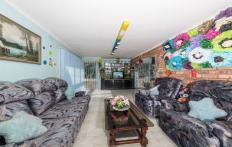

## 37 Grevillea Road KINGS PARK VIC

Located on corner block of approx. 536m2, this very low maintenance home in Kings Park area is perfect for first home buyer or investor. Comprising of 3 good size bedrooms with built in robes, central bathroom, 1 toilet, formal lounge, open plan kitchen, meal area, plus sunroom, huge carport with remote control. Features: all gas appliances, cooling split system, roller shutter, security door, alarm system and much more.