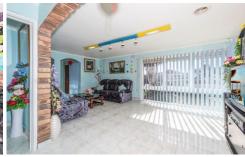

## 37 Grevillea Road KINGS PARK VIC

Located on corner block of approx. 536m2, this very low maintenance home in Kings Park area is perfect for first home buyer or investor. Comprising of 3 good size bedrooms with built in robes, central bathroom, 1 toilet, formal lounge, open plan kitchen, meal area, plus sunroom, huge carport with remote control. Features: all gas appliances, cooling split system, roller shutter, security door, alarm system and much more.