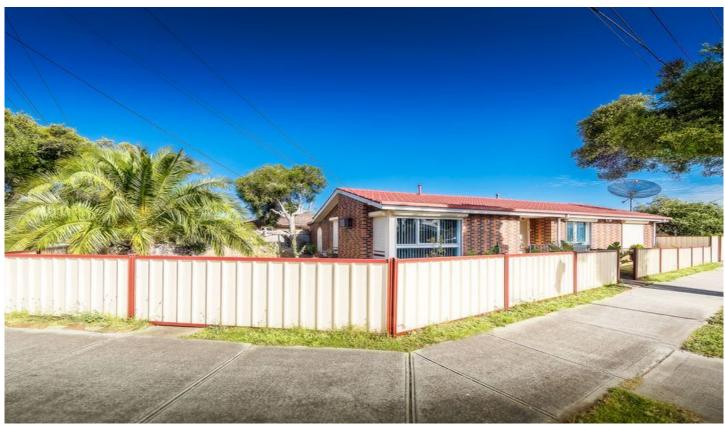

## 37 Grevillea Road KINGS PARK VIC

Located on corner block of approx. 536m2, this very low maintenance home in Kings Park area is perfect for first home buyer or investor. Comprising of 3 good size bedrooms with built in robes, central bathroom, 1 toilet, formal lounge, open plan kitchen, meal area, plus sunroom, huge carport with remote control. Features: all gas appliances, cooling split system, roller shutter, security door, alarm system and much more.

3 📭 1 🖺 4 😭

Land Size: 536 sqm

View : https://www.abcrealestateagent.com.au/sale

/vic/west/kings-park/residential/house/56952

84