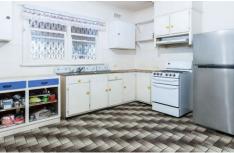

## 36 Metherall Street SUNSHINE NORTH VIC

Comprising of 3 good sized bedrooms, formal lounge room, kitchen and meal area, central bathroom, toilet and a spacious sun room. Other features include ducted heating and cooling, security shutters, and solar panels.