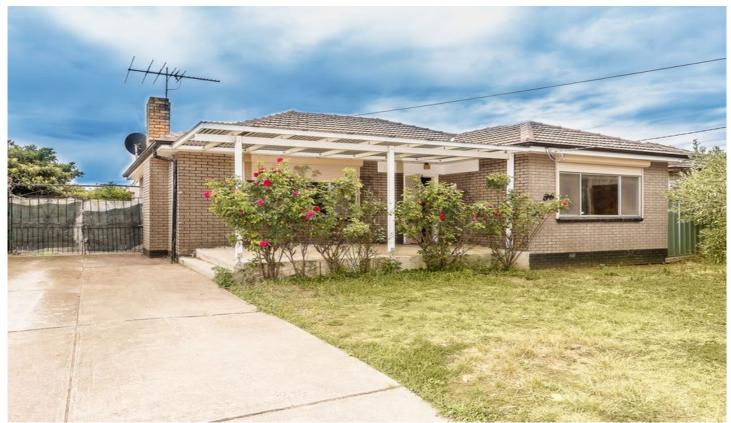

## 36 Metherall Street SUNSHINE NORTH VIC

Comprising of 3 good sized bedrooms, formal lounge room, kitchen and meal area, central bathroom, toilet and a spacious sun room. Other features include ducted heating and cooling, security shutters, and solar panels.

Set on a great sized allotment of approximate 700sqm, makes this property perfect for future development (STCA). Located in a highly desirable location of Sunshine North; close to Sunshine Hospital, Victoria University, schools, kinder, shopping facilities and easy access to Western Ring Road Freeway. This property is a great opportunity for future investment.