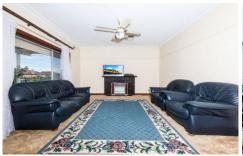

## 36 Metherall Street SUNSHINE NORTH VIC

Comprising of 3 good sized bedrooms, formal lounge room, kitchen and meal area, central bathroom, toilet and a spacious sun room. Other features include ducted heating and cooling, security shutters, and solar panels.