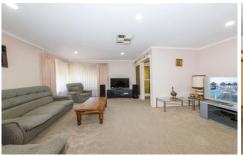

## 23 Beverly Street KINGS PARK VIC

This brilliant brick veneer home located on a corner block with fantastic potential calls out to all first home buyers, investors or developers. Sitting on an allotment of 529m2 (approx.) with perfect potential of developing units (STCA). This home compromises of 3 bedrooms with BIR, a formal lounge which connects to the kitchen and dining area, with a complimentary bar on its side. Also included is a central bathroom, and laundry connected to the backyard.