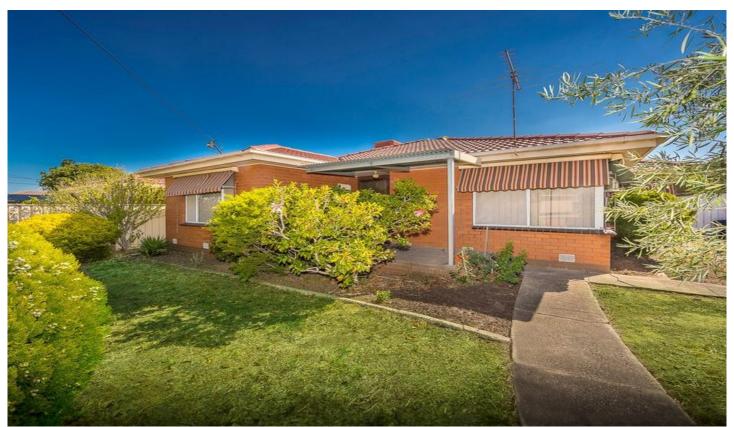

## 23 Beverly Street KINGS PARK VIC

This brilliant brick veneer home located on a corner block with fantastic potential calls out to all first home buyers, investors or developers. Sitting on an allotment of 529m2 (approx.) with perfect potential of developing units (STCA). This home compromises of 3 bedrooms with BIR, a formal lounge which connects to the kitchen and dining area, with a complimentary bar on its side. Also included is a central bathroom, and laundry connected to the backyard.

A step outside to the backyard is a relaxing veranda with BBQ Area great for family get togethers or parties. Other features include gas heating, central cooling and an A/C unit. Dont miss out this opportunity, call us now to inspect.