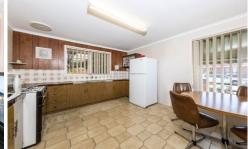

## 23 Beverly Street KINGS PARK VIC

This brilliant brick veneer home located on a corner block with fantastic potential calls out to all first home buyers, investors or developers. Sitting on an allotment of 529m2 (approx.) with perfect potential of developing units (STCA). This home compromises of 3 bedrooms with BIR, a formal lounge which connects to the kitchen and dining area, with a complimentary bar on its side. Also included is a central bathroom, and laundry connected to the backyard.