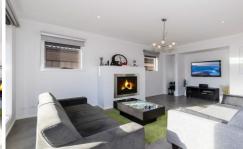

Main bathroom, separate toilet, powder room downstairs

Modern kitchen including Caesar stone bench tops, stainless steel

appliances, dishwasher and walk in pantry

2nd Kitchen with laminated bench tops, island bench, gas