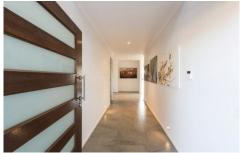

Main bathroom, separate toilet, powder room downstairs

Modern kitchen including Caesar stone bench tops, stainless steel

appliances, dishwasher and walk in pantry

2nd Kitchen with laminated bench tops, island bench, gas