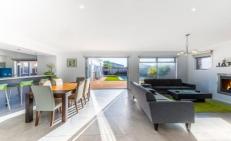

Main bathroom, separate toilet, powder room downstairs

Modern kitchen including Caesar stone bench tops, stainless steel

appliances, dishwasher and walk in pantry

2nd Kitchen with laminated bench tops, island bench, gas