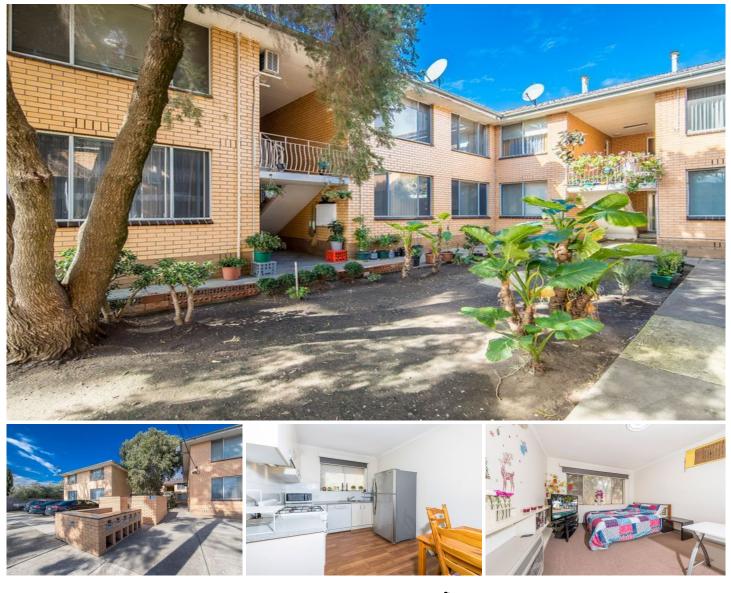

## 12/18-20 Marsden Cresent ST ALBANS VIC

Nested in one of the most potential and desirable location of St Albans, this is the greatest place to start for first home buyers, investors, retirees and anyone who wishes to down size. Only minutes walking to the new St Albans station, Alfrieda Street shops, primary and secondary schools, public transport and all amenities. What this property offer? 2 good sized bedroom with BIRs A bright formal lounge Natural sunlight for an Open plan kitchen with dishwasher and meal area A central bathroom.

One car space.

An opportunity not to be missed!