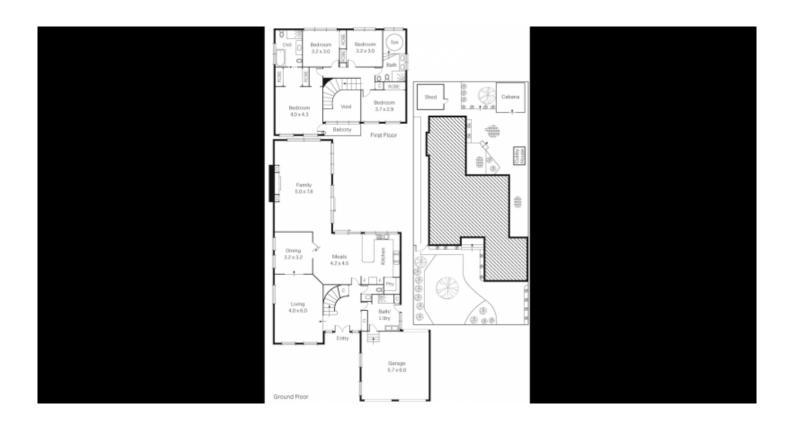

Absolutely elegant and built with uncompromising quality, this luxury home has possessed a myriad of delicate charm and exciting details, including:

- \* Formal entry foyer with sweeping staircase
- \* Formal spacious lounge
- \* Formal dining room
- \* Solid quality timber kitchen with open plan meal
- \* Entertainment sized rumpus with wood heater, vaulted ceiling and brick feature walls
- \* Four well sized bedrooms with BIRs
- \* Master bedroom with en-suite, Walk In Robes and Balcony