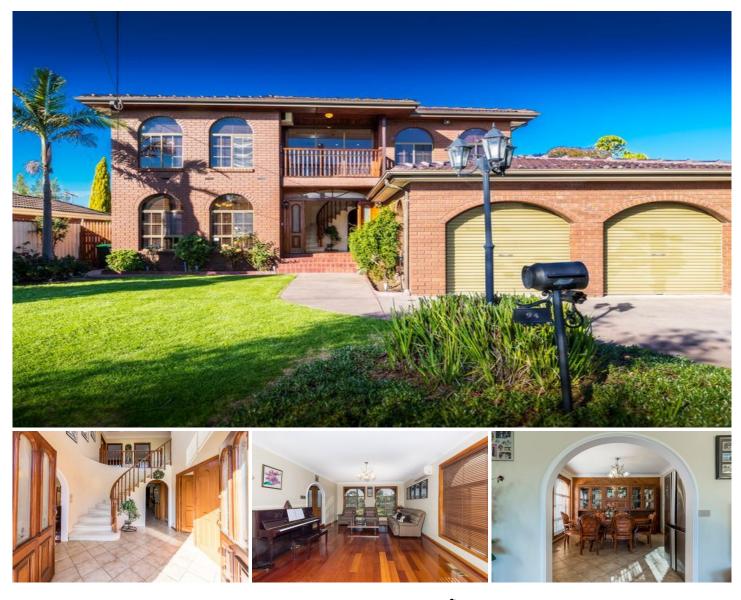

## 94 Grieve Parade ALTONA VIC

Perfectly nested in a premium location, walking distance to the beautiful Altona Beach, Cherry Lake, highly regarded schools, public transport, everyday amenities and easy access to major freeways and the Melbourne CBD

Absolutely elegant and built with uncompromising quality, this luxury home has possessed a myriad of delicate charm and exciting details, including:

- \* Formal entry foyer with sweeping staircase
- \* Formal spacious lounge
- \* Formal dining room
- \* Solid quality timber kitchen with open plan meal
- \* Entertainment sized rumpus with wood heater, vaulted ceiling and brick feature walls
- \* Four well sized bedrooms with BIRs
- \* Master bedroom with en-suite, Walk In Robes and Balcony