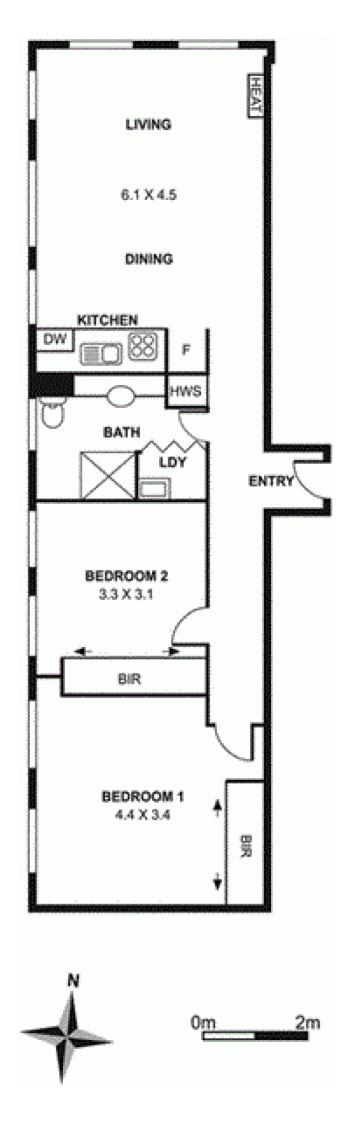

This two bedroom residence possesses a charming modern style with a sensational location. The rental income is \$1955 per month. A fantastic opportunity for investors and buyers, who simply looks for a city change. Inspection is a Must!