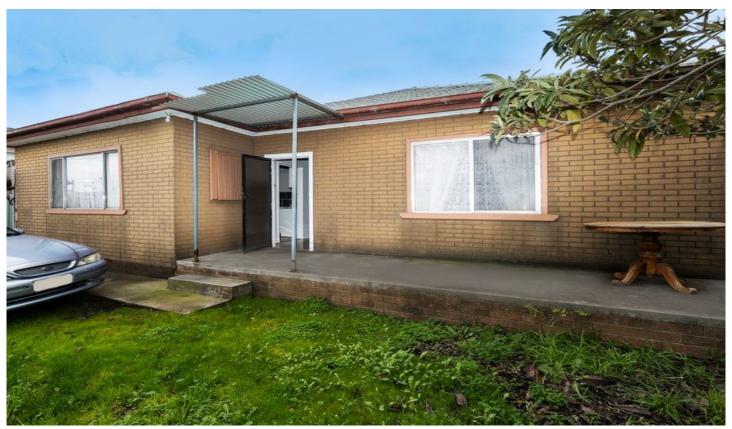

## 1 Perry Street ST ALBANS VIC

Impressive allotment of 560m2 in general residential zone area, perfectly positioned for development (STCA), closed to school, Sunshine Hospital, St Albans train station plus public transport and easy access to CBD via Western Ring Road. The house comprises of 2 bedrooms, 1 bathroom, 1 toilet, well-appointed kitchen opens to meal and living area. A bungalow on the rear offers 2 additional rooms with open living space. Explore a wealth of future option on this exceptional site and reap the remarkable rewards.