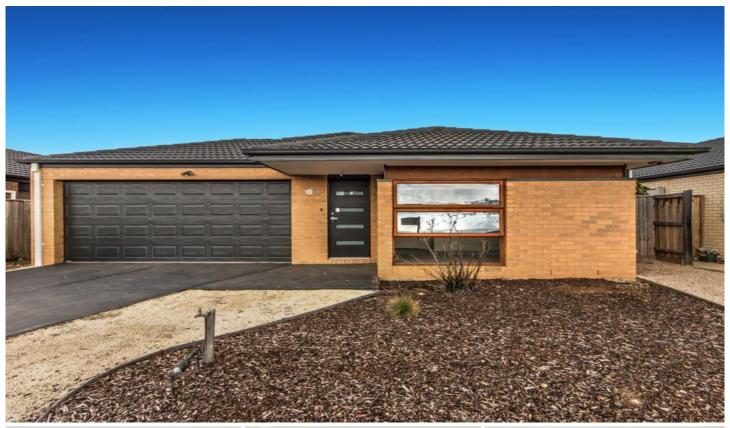

## 15 Safari Drive TARNEIT VIC

Nesting in one of the popular Ecoville Estate in Tarneit, which is about 25 kms from Melbourne CBD, close to P9 schools, childcare, medical Centre, parklands, Local Town Centre and public transport - the new Tarneit Train Station and new shopping Centre with easy access to Princes Freeway, and Western Ring Road.

This exceptional family home offers a wide entry, 4 bedrooms; Master bedroom with a full en-suite and a walk in robe and heater, the other three bedrooms with BIRs and heater, kitchen including high quality stainless steel gas appliances; double sink, 20mm stone bench top, open plan living, and dining room with split heating/cooling system; spacious laundry with extra storage, double garage with remote control, beautiful and low maintenance font/ back yards and much more. Ready to move in.