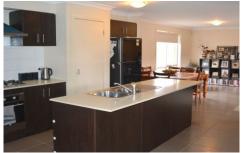

## **2 Cindia Crescent TARNEIT VIC**

Comprising of four (4) generous size bedrooms with built in robes and master bedroom with ensuite and walk in robe and meals area adjoining functional kitchen. Other features include

heating, split system air conditioning, alarm and double garage with internal access and remote control. This property is set on a block of approx. 321m2 opposite Ecoville Park and just few steps to

Tarneit Central Primary School and Tarneit Senior College, and few minutes walk to new shopping centre, train station and currently leased to 17 July 2018 at \$375 per week.