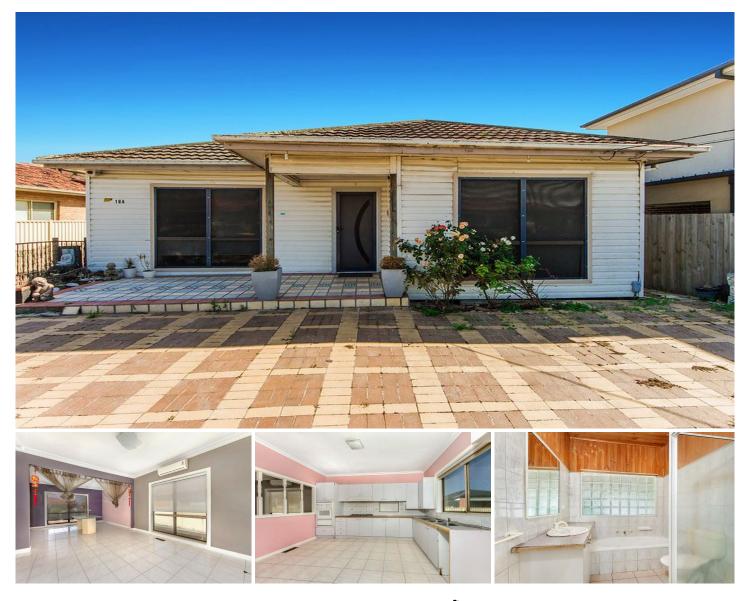

## 1/18 Helene Street ARDEER VIC

Placed in a premier location of Ardeer and approx 17 kms from the CBD, which can be a beautiful living option for the whole family. Conveniently located to all amenities such as Ardeer train station and other public transports, parks, schools and within minutes of Western Ring Road.

This wonderful property offers three good size bedrooms with mirrored built in robe, a spacious open meals and kitchen, a large living area, complimented with a wide entrance and high ceiling throughout the house which gives a welcoming appeal.

Other attributes are front garden fencing, split cooling and heating system, ducted heating, alarm system, two bathrooms, window blinds, linen cupboard and double car port. An excellent opportunity for any investors or first home buyers.