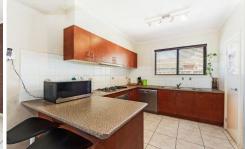

## 44 Wyperfeld Circuit CAROLINE SPRINGS VIC

This great family home is quality built and designed, comprising 3 generous bedrooms with built in robe, master bedroom with walk in robe and full ensuite, formal lounge and rumpus room, study, powder room and functional kitchen adjoining meals area. Also features ducted heating, 2x split systems, high ceilings, polished floorboards, stainless steel cooking appliances including dishwasher, double garage, pergola and low maintenance landscaped gardens. Land area is approx. 446 sqm. ID required during Open Home