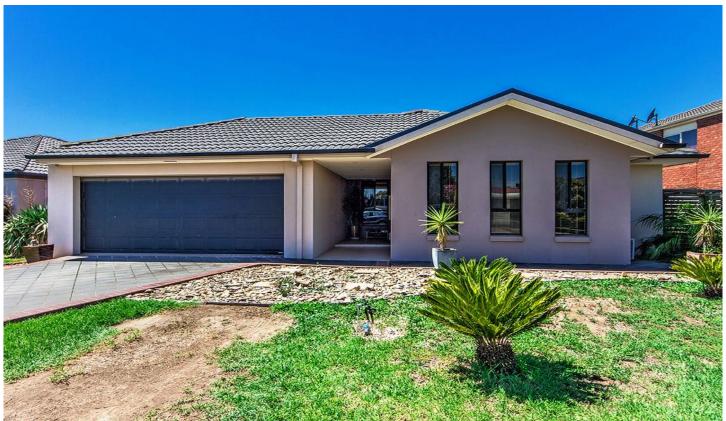

## 44 Wyperfeld Circuit CAROLINE SPRINGS VIC

This great family home is quality built and designed, comprising 3 generous bedrooms with built in robe, master bedroom with walk in robe and full ensuite, formal lounge and rumpus room, study, powder room and functional kitchen adjoining meals area. Also features ducted heating, 2x split systems, high ceilings, polished floorboards, stainless steel cooking appliances including dishwasher, double garage, pergola and low maintenance landscaped gardens. Land area is approx. 446 sqm. ID required during Open Home

3 😕 2 🔓 2 🖨

Land Size: 446 sqm

View : https://www.abcrealestateagent.com.au/sale

/vic/west/caroline-springs/residential/house/

5695326

Peddy Telo 0412 273 752