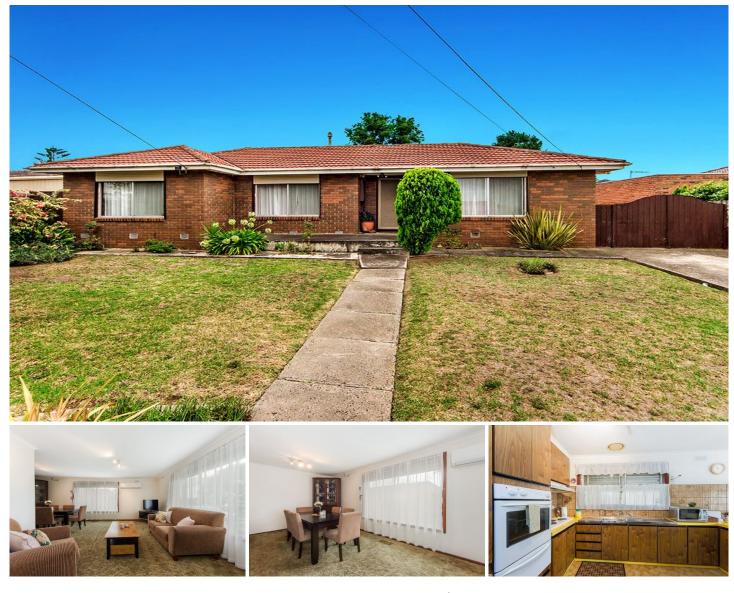

## 2 Halifax Close ST ALBANS VIC

Nest or Invest in a popular location of St Albans! Perfectly located within walking distance to Keilor Plain Station, Bus stops, close to Stevensville Primary School and St Albans West Preschool just a short drive to

and St Albans West Preschool, just a short drive to Delahey Village Shopping Centre, Keilor Downs and Watergardens Shopping Centre, quick and easy access to freeways.

This sweet home is perfectly presented with 3 generous sized bedrooms with BIRs, a large and bright formal lounge room, adjoining open meals area and kitchen, bright central bathroom, a spacious Sun room with a view of fresh, greenery, plus rear Veranda. Step outside to a large backyard which is great for family activities.

Other features include heating/cooling split unit, ducted heating, hardwood floorboards, high ceiling, 3 extra car

3 🎮 1 🚔 3 🚘

View : https://www.abcrealestateagent.com.au/sale/vic/ west/st-albans/residential/house/5695327