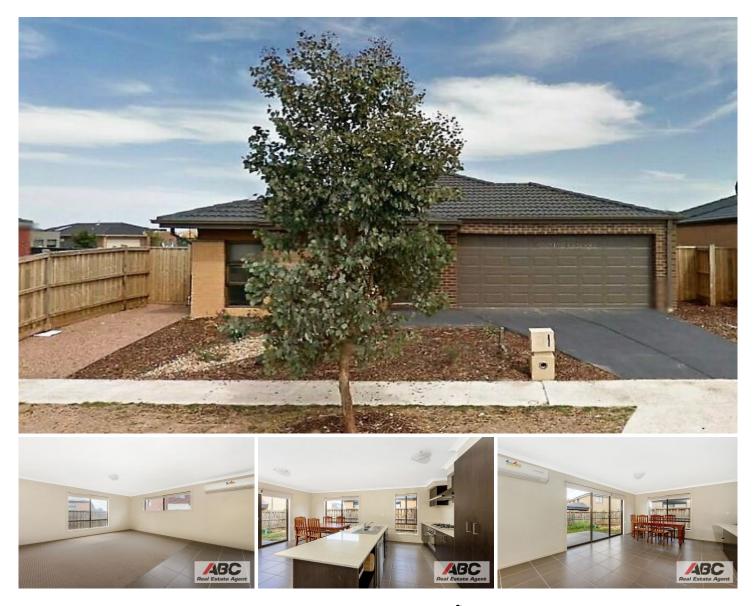

## **3 Pistachia Drive TARNEIT VIC**

If the convenience of living close to local shopping facilities, schools and train station appeals to you, then this well presented family home is a must see. Comprising of 4 spacious bedroom all with built in robes, master with ensuite and walk in robe, open plan living, meals and kitchen with stainless steel appliances & dishwasher. Also features air conditioning, heating and double garage. Currently leased at \$370 per week.

## 4 🛤 2 🏪 2 🛱

View

Land Size : 428 sqm

: https://www.abcrealestateagent.com.au/sale /vic/west/tarneit/residential/house/5695330

Peddy Telo 0412 273 752