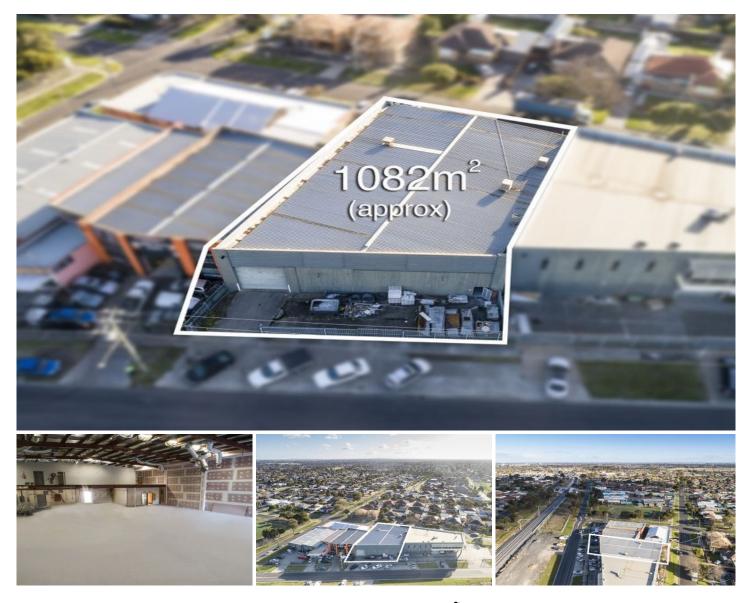

## Lot 1, 51- West Esplanade ST ALBANS VIC

Located on a massive allotment of 1082m2 (approx.) with direct access to the West Esplanade within the heart of St Albans; convenient and close to all amenities, walking distance to St Albans train station, St Albans Central Shopping Centre, the Alfrieda Shops, restaurants, caf?; Just a short drive to Keilor Plains Train Station and Victoria University.

An exclusive opportunity for investors/owner-occupiers to secure this endless potential warehouse in a prime location of St Albans for a long-term lease, development or re-development subject to council approval (STCA).

## 1 🎮 1 🚔

View

Land Size : 1082 sqm

: https://www.abcrealestateagent.com.au/sale /vic/west/st-albans/residential/warehouse/56 95335

Diem (Dianna) Nguyen 0403 777 322

https://www.abcrealestateagent.com.au