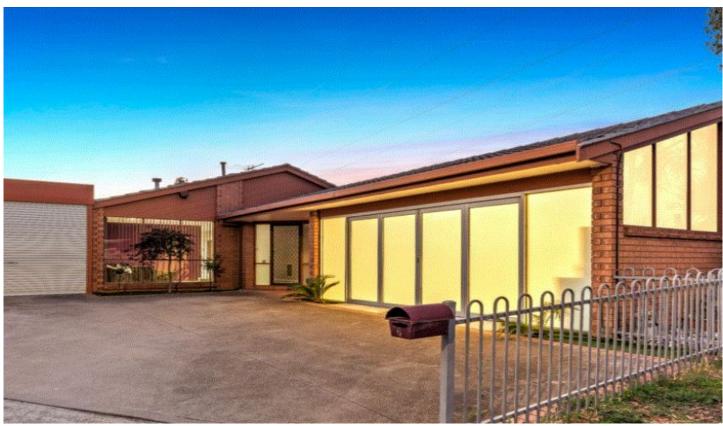

## **6 Maculata Close ST ALBANS VIC**

Nested on a generous allotment of approximately 604m2, in one of the prime locations of St Albans East; Within walking distance to bus stops, schools, Sunshine Hospital, close to Ginifer Train Station, park lands, quick and easy access to the popular Alfrieda shopping, new St Albans Train Station and freeway.

You will be impressed by this beautiful family home; Offering four generous bedrooms, two bathrooms, two living areas, modern fixtures and fittings throughout

Master bedroom with full ensuite & walk in robe
Two other bedrooms with BIR
A large, bright step down formal lounge
An extra spacious central bathroom
Open plan meals/kitchen/living area with plenty of natural lights