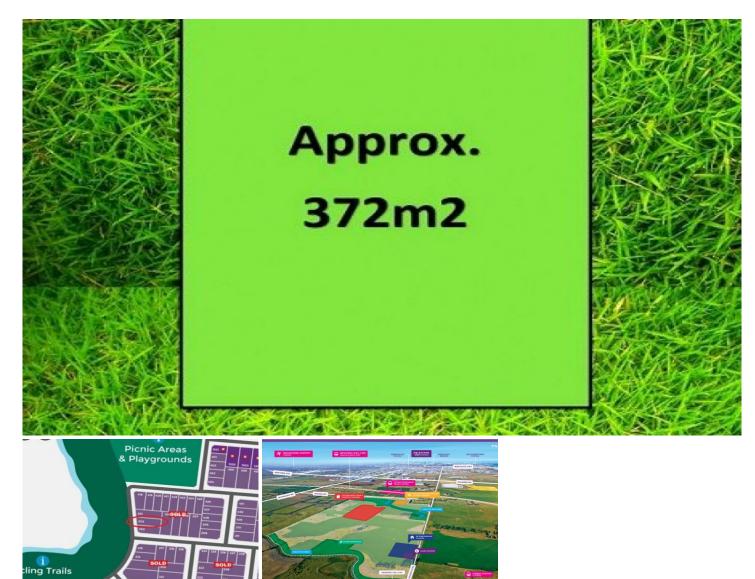

A block size of 372m2 (approx.) perfectly positioned in front of Skeleton Creek, walking distance to picnic area and playground. Close to every necessity of life including public transport, education, shopping, recreation and more.

Frontage: 12.19m Depth Right: 31.98m Depth Left: 29.83m Rear: 12m

## Land Size : 372 sqm

View

: https://www.abcrealestateagent.com.au/sale /vic/west/truganina/residential/land/5695346

Diem (Dianna) Nguyen 0403 777 322