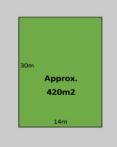

## 14 Rubida Street TARNEIT VIC

This is a fantastic opportunity for the first home buyers or investors, design and build your dream home on this 420m2 (approx.) This land is closed to Leakes Road, which takes you to the freeway in a short time.

Set on a rectangle 420 m2

- -14m frontage widening to a generous 30m depth
- -Will suit most of single or double storey home designs

Temple: Swaminarayan Hindu temple Tarneit walking distance.

Shopping Centres Shop your heart out at the close by Tarneit Gardens Shopping Centre 100 metres away or take the quick drive to Werribee Plaza, conveniently located only 6km from your home. Featuring major retail outlets, supermarkets and specialty stores, The Heartlands brings you closer to everything.