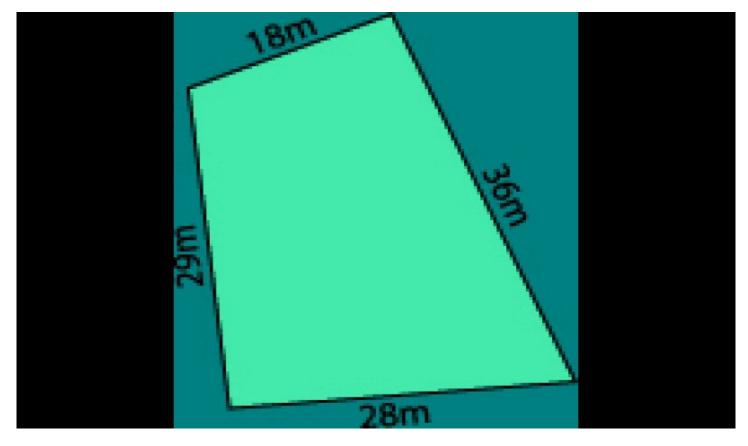

## Offers Considered Around \$105,000

This is a wonderful opportunity for the smart buyer to purchase this well proportioned block with a 18m frontage to either build their dream home now or invest in future growth. Fenced on 2 sides and close to parks, child minding centre, shopping centres, schools, freeways. Land size 739m2 approx.