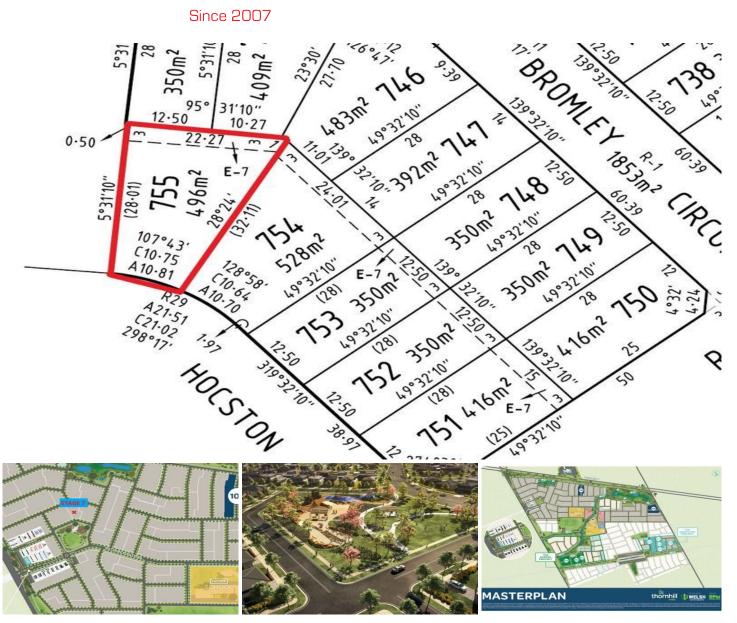

## **11 Hocston Way ROCKBANK VIC**

DIRECTLY OPPOSITE TO PARK, READY TO BUILD!!

This already titled land locates in Thornhill Park Estate, with vibrant Master Plan that have future schools, childcare facilities and its own Thornhill Park station. A large recreation and sporting fields provide a wide-open space for family activities.

This approx. 496sqm land will offer you various choice to build your dream home and it directly opposite to park will offer you and your family fantastic opportunity for enjoyment and leisure

Hurry up and live in one of the most desirable estate in Melbourne West.

## Land Size : 496 sqm

View

: https://www.abcrealestateagent.com.au/sale /vic/west/rockbank/residential/land/5695359