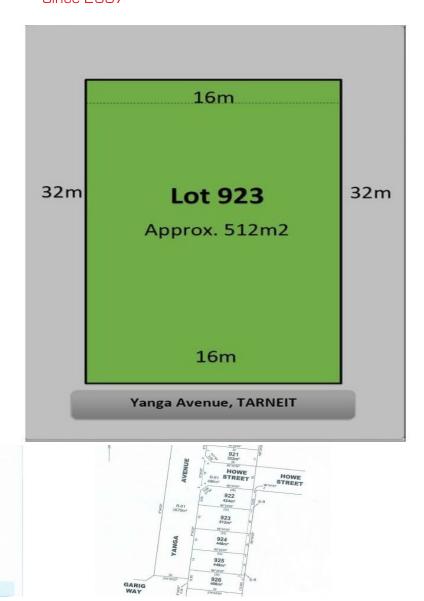

Total land area is 512m2 approx., with frontage being 16m and depth 32m approx.

Land Size: 512 sqm

View: https://www.abcrealestateagent.com.au/sale/vic/west/tarneit/residential/land/5695375

Peddy Telo 0412 273 752