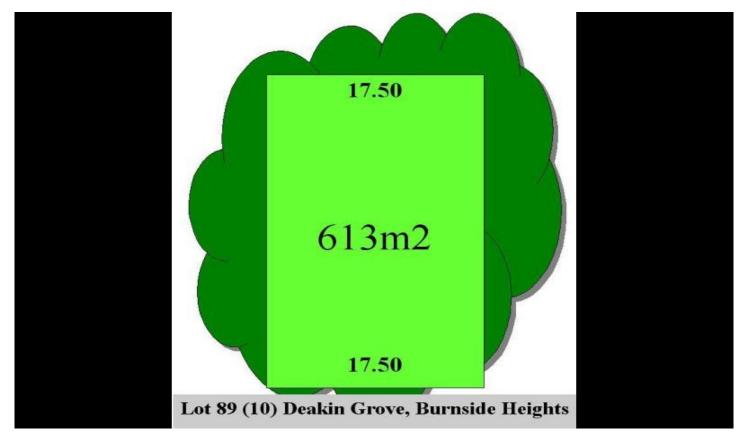

This is no doubt one of the last and best parcels of land Burnside Heights has to offer, an opportunity not to be missed. This is your chance to build your dream family home on this magnificent size allotment amongst established and quality surrounding properties in an ideal location with all services available, with a total land area of approximately 613m2.(17.5m x 35m). Situated near Parks and Schools, this is one of the fastest growing estates, and close to all amenities.

Don't miss out on this opportunity to secure this last remaining block.

Land Size: 613 sqm

**View**: https://www.abcrealestateagent.com.au/sale

/vic/north-west/burnside-heights/residential/l

and/5695390