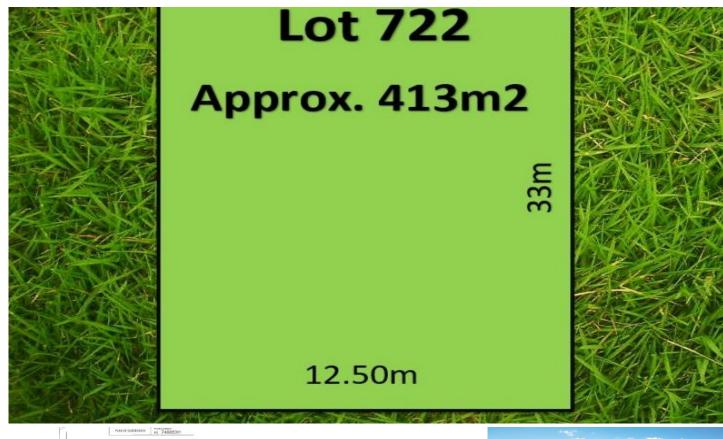

Rectangular Block 413 sqm approx. (12.5x 33) 12.5 m frontage
Titled already! Ready to build straight away
Easy access to Wyndham Vale Station

Such unique opportunity can not be missed to live in Werribee