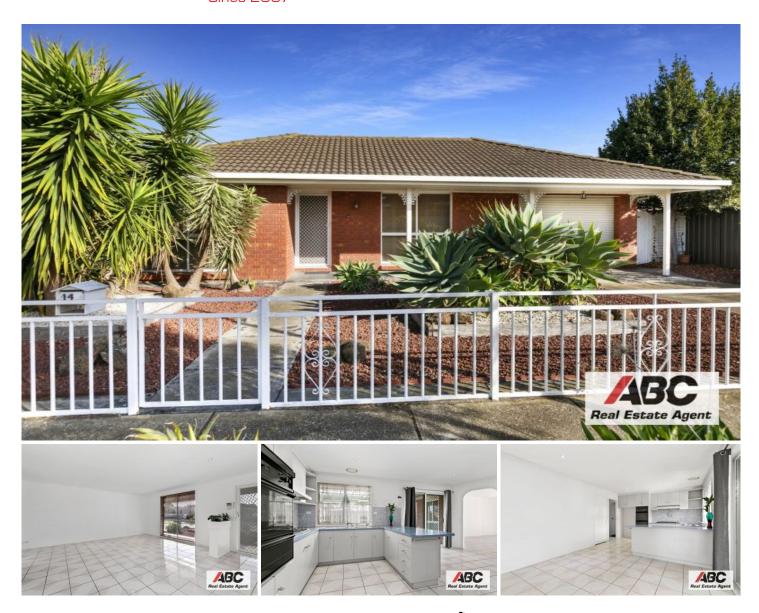

## 14 Wilpena Court St Albans VIC

Peacefully nested in one of the most prime location and prestigious communities of St Albans East! Only a short distance to bus stops, Train Stations, schools, Sunshine Hospital, park lands, local shops, quick and easy access to the popular Alfrieda shopping, and freeway.

This graceful home offers unquestionable space, natural lights and character. Expertly designed with an extensive lounge room, three good-sized bedrooms; a large bedroom with WIR and a two way bathroom, the other two generous bedrooms with BIR, a spacious and modern open plan meals area/kitchen with tiled splash back, plenty of ample cupboard space, plus stainless steel and gas cooking appliances, double sinks, and modern granite bench-top. Extra features include roller shutters, down-lights, heater, high ceiling, plenty of storage, large laundry, plus a huge rear veranda for family entertainment,