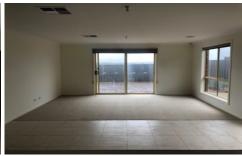

## 1 Atherton Way Werribee VIC

3 great size bedrooms plus study, master with WIR & ensuite, remaining bedrooms all with BIRs; 3 living areas including a living room, theatre and family lounge; a central bathroom, open plan kitchen with gas cooking & stainless-steel appliances, separate lounge, double garage with remote controlled roller door and internal access, ducted heating & evaporative cooling.