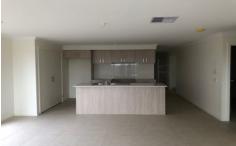

## 1 Atherton Way Werribee VIC

3 great size bedrooms plus study, master with WIR & ensuite, remaining bedrooms all with BIRs; 3 living areas including a living room, theatre and family lounge; a central bathroom, open plan kitchen with gas cooking & stainless-steel appliances, separate lounge, double garage with remote controlled roller door and internal access, ducted heating & evaporative cooling.