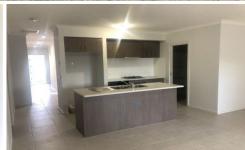

## 15 Atherton Way Werribee VIC

4 great size bedrooms plus study, master with WIR & ensuite, remaining bedrooms all with BIRs; a central bathroom, open plan kitchen with gas cooking & stainless-steel appliances, separate lounge, double garage with remote controlled roller door and internal access, ducted heating.