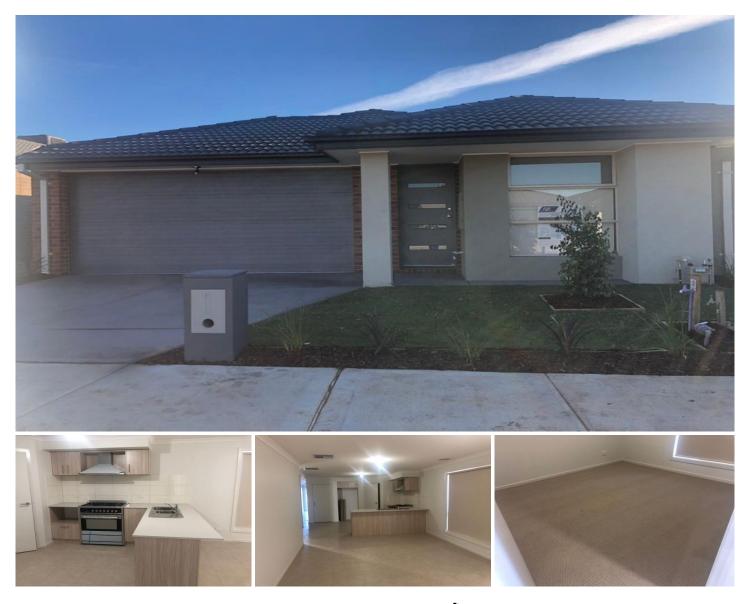

## 45 Wedgebill Circuit Werribee VIC

3 great size bedrooms, master with WIR & ensuite, remaining bedrooms all with BIRs; a central bathroom, open plan kitchen with gas cooking & stainless-steel appliances, double garage with remote controlled roller door and internal access, ducted heating & evaporative cooling.

Situated in the ever popular Harpley Estate surrounded by parklands and walking trails this new build will go fast so get in quick! This fabulous home is a must see!