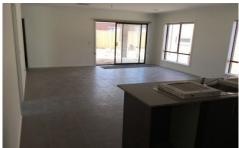

## 12 Jindalee Way Werribee VIC

4 great size bedrooms, master with WIR & ensuite, remaining bedrooms all with BIR's; a central bathroom, open plan kitchen with gas cooking & stainless steel appliances, separate lounge, double garage with remote controlled roller door and internal access, under cover alfresco area; ducted heating & evaporative cooling.