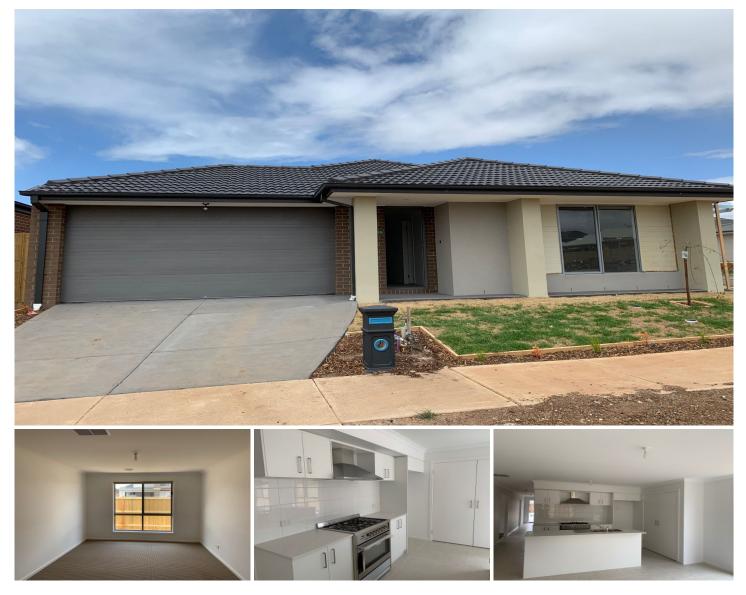

## **30 Lancashire Drive. Werribee VIC**

This spacious home comprises of:

- \* 4 generous bedrooms with BIR's
- \* Master features WIR & ensuite

- \* Separate lounge/rumpus room/retreat for the kids
  \* Light filled kitchen/meals/family offering open spaces
  \* Extra features include; Ducted heating, evaporative cooling, alarm system, blinds & much more..

\* Double garage with remote control & internal access

Contact us now for inspection!

Charanjit Kaur 0451617240

View : https://www.abcrealestateagent.com.au/lease/vic/

west/werribee/residential/house/5695444