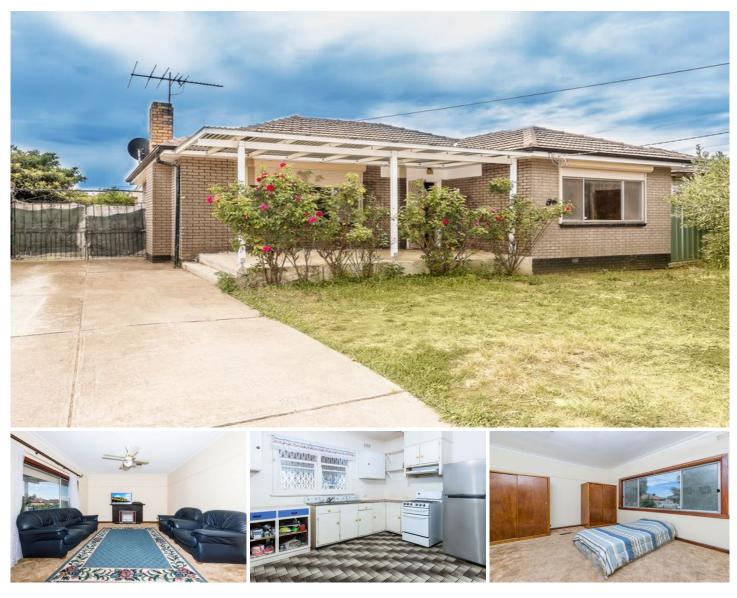

## 36 Metherall Street. Sunshine North VIC

Comprising of 3 good sized bedrooms, formal lounge room, kitchen and meal area, central bathroom, toilet and a spacious sun room. Other features include ducted heating and cooling and security shutters.

Located in a highly desirable location of Sunshine North; close to Sunshine Hospital, Victoria University, schools, kinder, shopping facilities and easy access to Western Ring Road Freeway.

Register your enquiry now.