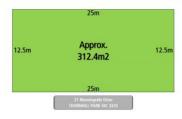

## 21 Morningside Drive Thornhill Park VIC

Perfect rectangular shape (approx 312.4 sqm), titled and ready to build. Providing excellent opportunity for First-Home buyers and savvy investors.

Right across the 1.00 HA park. Located 40 km west of the Melbourne CBD, tith Caroline Springs and Rockbank nearby. Easy access to the Western Highway, short drive to new Rockbank train station and Cobble Bank train station plus easy access to local amenities and leisure facilities.

This opportunity will not last long!

Please contact us for any further information

Land Size: 312.4 sqm

View : https://www.abcrealestateagent.com.au/sale

/vic/west/thornhill-park/residential/land/5695

453

Eli Ataei 0403 475 107