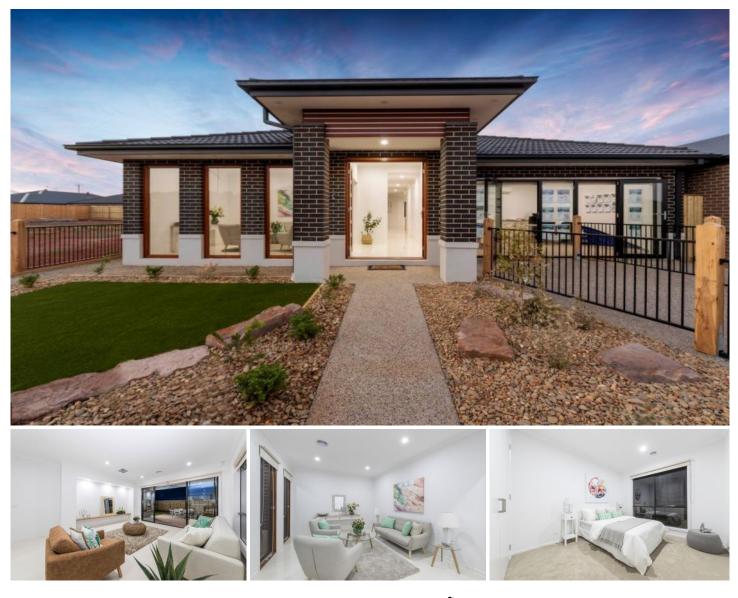

## 6 Lincolnshire Drive Thornhill Park VIC

Striking and spacious 4-bedrooms plus study home positioned in premier locations with easy freeway access to the CBD. With all of the extra features you would expect from an ex-display home, your family can enjoy living in luxury with lots of space.

Comprising of light filled meals and family room, separate formal lounge, spacious kitchen with stainless steel appliances, stone bench-tops with plenty of work space and walk in pantry. All 4 large bedrooms with built-in robes, large master bedroom with walk in robe and ensuite featuring dual vanities.

Features include quality fittings, ducted heating and cooling, alarm system, high ceilings throughout, remote controlled double lock up garage with internal access, low maintenance landscaped front and back gardens.