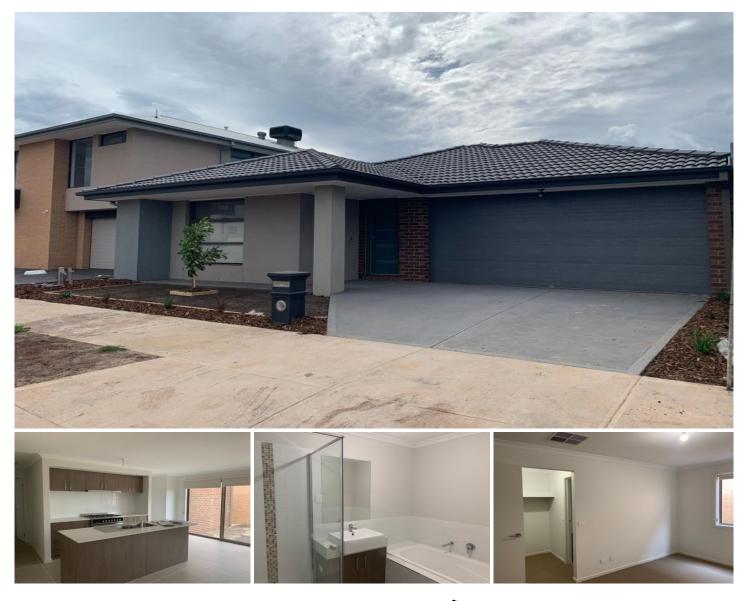

## **5 Haniper Grove Werribee VIC**

3 great size bedrooms, master with WIR & ensuite, remaining bedrooms all with BIR's; a central bathroom, open plan kitchen with gas cooking & stainless-steel appliances, double garage with remote controlled roller door and internal access, ducted heating & evaporative cooling.

Situated in the ever popular Harpley Estate surrounded by parklands and walking trails this new build will go fast so get in quick! This fabulous home is a must see!