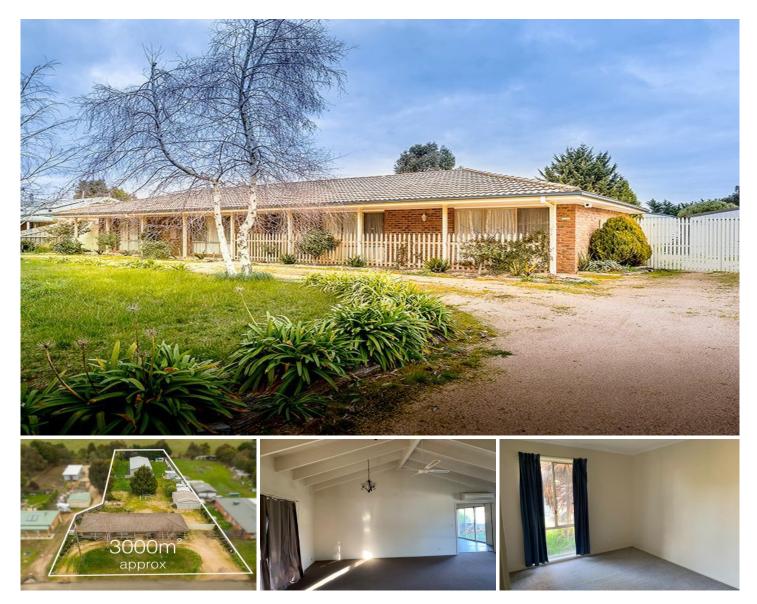

## **16 Coleraine Drive Romsey VIC**

The delightful family home is ready and waiting for you with accommodation comprising:

? 3 bedrooms, extra-large main bedroom with full wall of built-in-robes.

? Large lounge room with cathedral ceiling.? Fantastic games/rumpus room- fabulous entertainment area.

? Neat kitchen with adjoining meals area.

? Very light bathroom, separate toilet and neat laundry.

View

Land Size : 3519 sqm

: https://www.abcrealestateagent.com.au/leas e/vic/greater-bendigo-region/romsey/residen tial/house/5695471