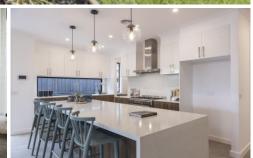

Comprising of light filled meals and family room, separate formal lounge, spacious kitchen with stainless steel appliances, stone bench-tops with plenty of work space and walk in pantry. All 4 large bedrooms with built-in robes, large master bedroom with walk in robe and ensuite featuring dual vanities.