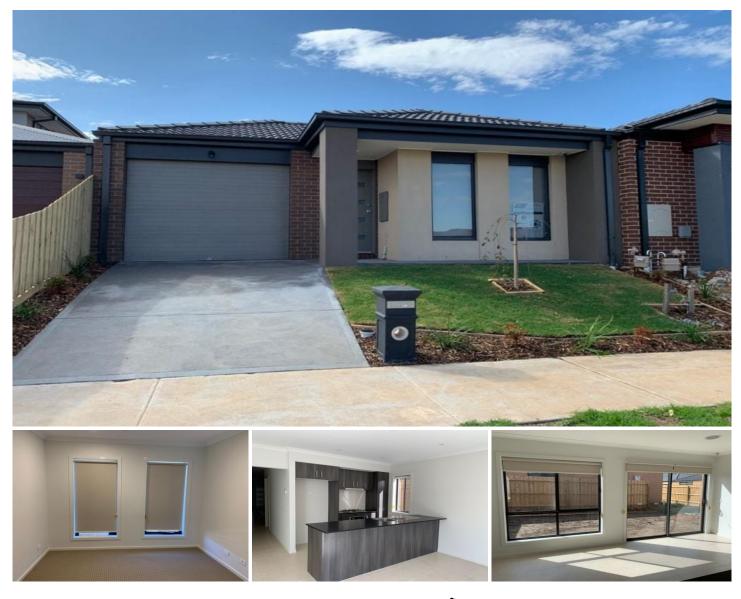

## Since 2007

40 Wagner Dr Werribee VIC

3 great size bedrooms, master with WIR & ensuite, remaining bedrooms all with BIR's; a central bathroom, open plan kitchen with gas cooking & stainless-steel appliances, single garage with remote controlled roller door and internal access, ducted heating & evaporative cooling.

Situated in the ever popular Redlands Estate surrounded by parklands and walking trails this new build will go fast so get in quick! This fabulous home is a must see! 3 🛤 2 🚰 1 🛱

Charanjit Kaur 0451617240