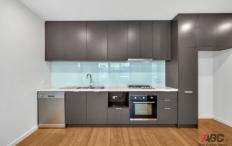

### Apartment features :

- Spacious bedrooms with BIR's
- One with en-suite and second attached.
- Intercom facility
- Car park and storage
- Air conditioning and heating
- Dishwasher
- Gas cook top