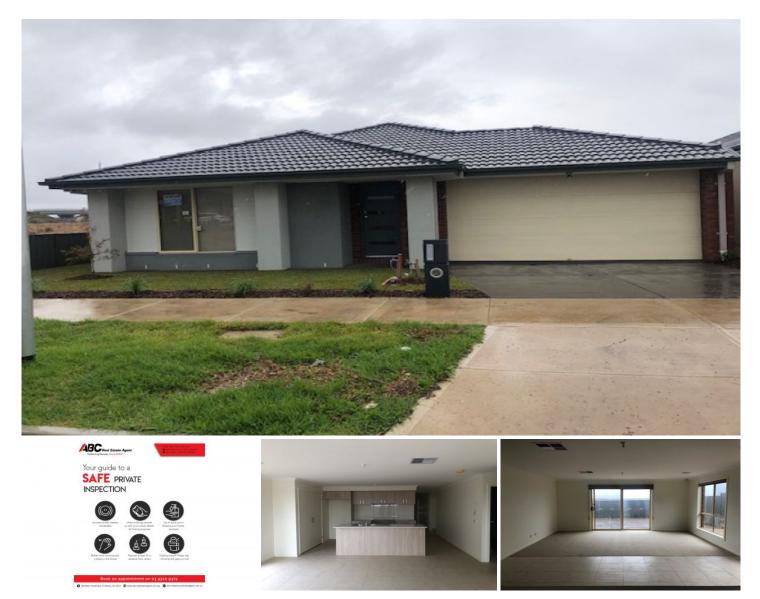

## **1 Atherton Way Werribee VIC**

3 great size bedrooms plus study, master with WIR & ensuite, remaining bedrooms all with BIRs; 3 living areas including a living room, theatre and family lounge; a central bathroom, open plan kitchen with gas cooking & stainless-steel appliances, separate lounge, double garage with remote controlled roller door and internal access, ducted heating & evaporative cooling.

Situated in the ever popular Cornerstone Estate surrounded by parklands and walking trails this new build will go fast so get in quick! This fabulous home is a must see!

3 🛤 2 🚰 2 🚘

Charanjit Kaur 0451617240